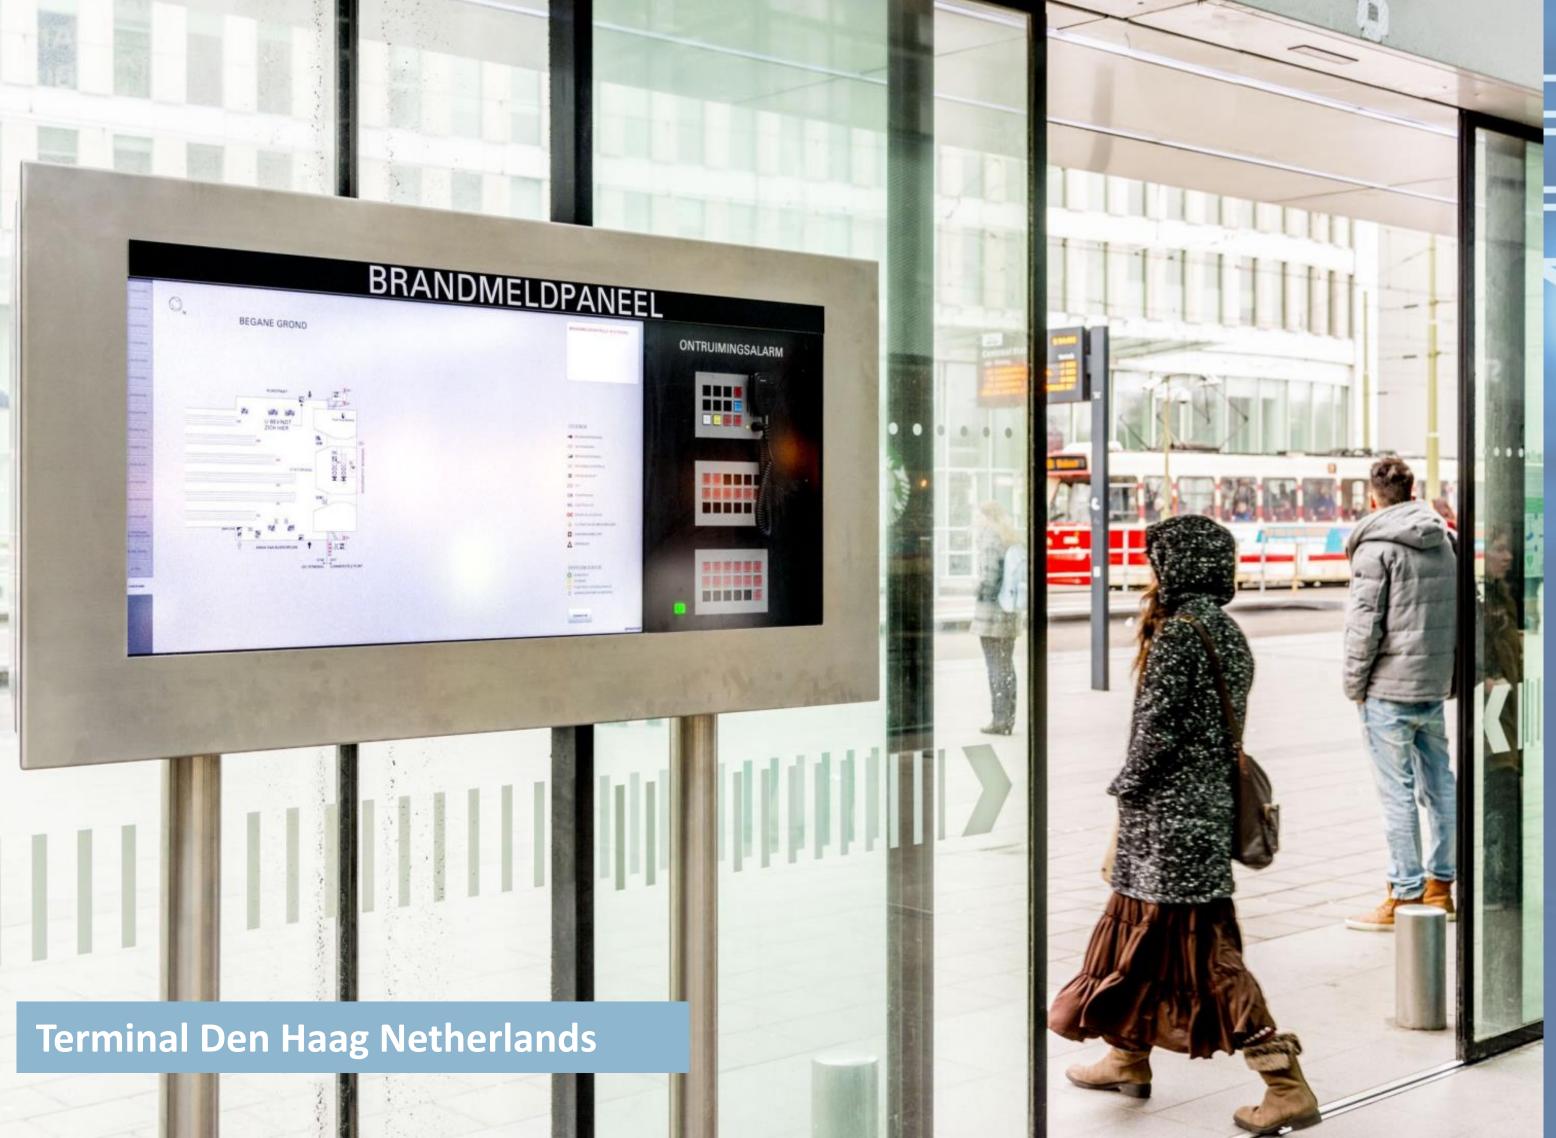

# Digital fire alarm annunciator

A Digital fire alarm annunciator provides clear information to the fire department, emergency response provider, facility manager and end user in case of an alarm. It gives an insight into how to act adequately in case of a calamity. Pneuman provides a reliable and certifiable panel. The screen resembles that of a conventional panel, but appearances can be deceiving. The panel is equipped with the latest internet technologies and can be linked to any brand of fire control system.

#### Multifunctional

First off, the screen can be used for other purposes, such as presentations or internal information provision. However, if a fire is detected somewhere, then the screen is instantly switched on by the fire control system. It immediately displays where the fire is located as required by law. Any special wishes of the user can also be taken into account.

### Additional options

Indicating escape routes, extinguishing mains, gathering locations, wind direction and storage of hazardous substances are all part of the many options. Touchscreen controls are also possible.