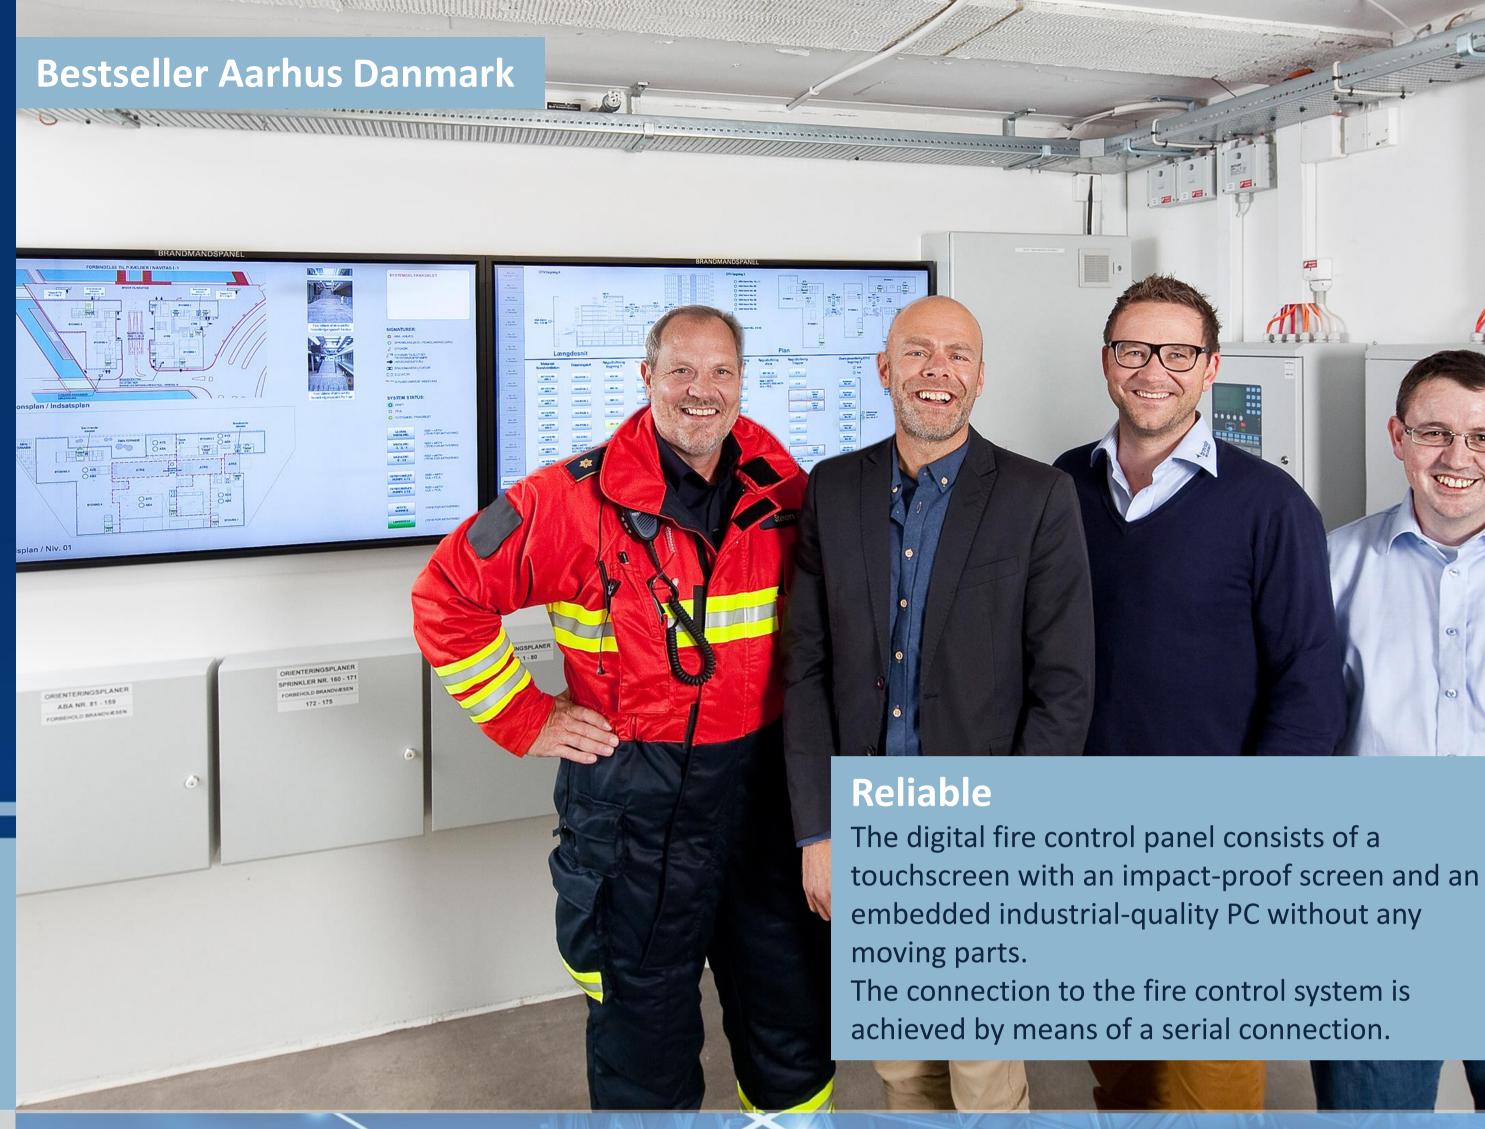

# Digital fire alarm annunciator

A Digital fire alarm annunciator provides clear information to the fire department, emergency response provider, facility manager and end user in case of an alarm. It gives an insight into how to act adequately in case of a calamity. Pneuman provides a reliable and certifiable panel. The screen resembles that of a conventional panel, but appearances can be deceiving. The panel is equipped with the latest internet technologies and can be linked to any brand of fire control system.