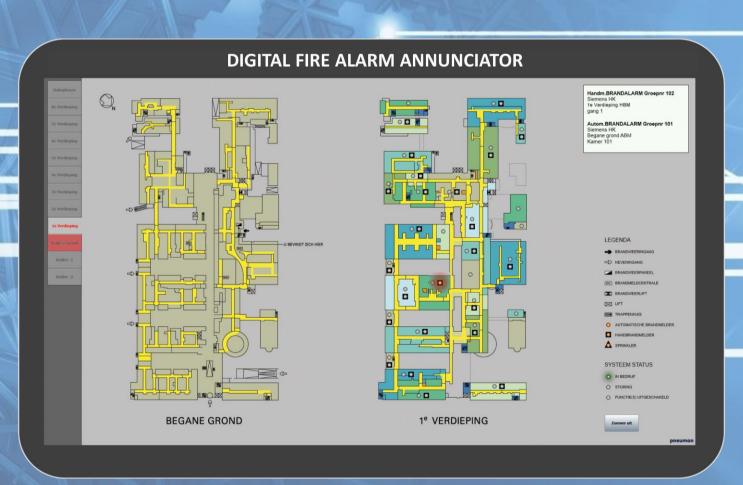

# Digital fire alarm annunciator

A Digital fire alarm annunciator provides clear information to the fire department, emergency response provider, facility manager and end user in case of an alarm. It gives an insight into how to act adequately in case of a calamity. Pneuman provides a reliable and certifiable panel. The screen resembles that of a conventional panel, but appearances can be deceiving. The panel is equipped with the latest internet technologies and can be linked to any brand of fire control system.

#### Multifunctional

First off, the screen can be used for other purposes, such as presentations or internal information provision. However, if a fire is detected somewhere, then the screen is instantly switched on by the fire control system. It immediately displays where the fire is located as required by law. Any special wishes of the user can also be taken into account.

#### Flexible

The panel can easily be adapted to engineering adjustments.