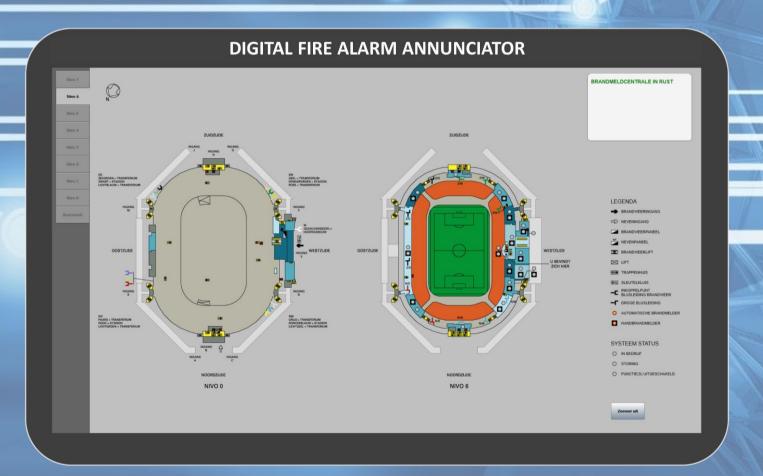

# Digital fire alarm annunciator

A Digital fire alarm annunciator provides clear information to the fire department, emergency response provider, facility manager and end user in case of an alarm. It gives an insight into how to act adequately in case of a calamity. Pneuman provides a reliable and certifiable panel. The screen resembles that of a conventional panel, but appearances can be deceiving. The panel is equipped with the latest internet technologies and can be linked to any brand of fire control system.

#### Multifunctional

First off, the screen can be used for other purposes, such as presentations or internal information provision. However, if a fire is detected somewhere, then the screen is instantly switched on by the fire control system. It immediately displays where the fire is located as required by law. Any special wishes of the user can also be taken into account.

### Additional options

Indicating escape routes, extinguishing mains, gathering locations, wind direction and storage of hazardous substances are all part of the many options. Touchscreen controls are also possible.