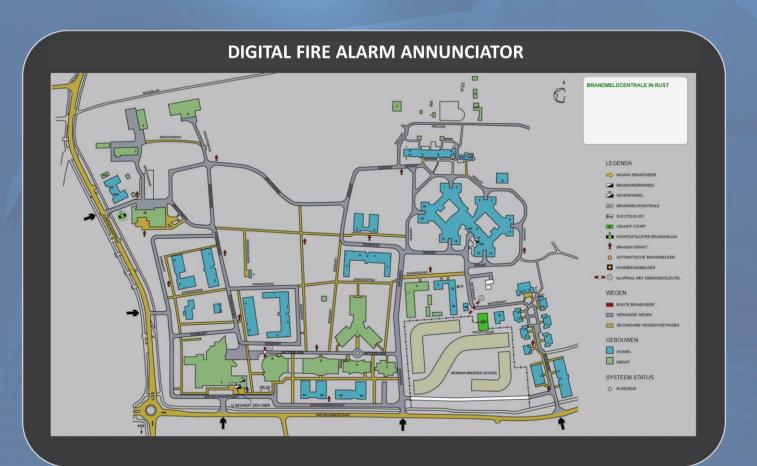

# Digital fire alarm annunciator

A Digital fire alarm annunciator provides clear information to the fire department, emergency response provider, facility manager and end user in case of an alarm. It gives an insight into how to act adequately in case of a calamity. Pneuman provides a reliable and certifiable panel. The screen resembles that of a conventional panel, but appearances can be deceiving. The panel is equipped with the latest internet technologies and can be linked to any brand of fire control system.

### Additional options

Indicating escape routes, extinguishing mains, gathering locations, wind direction and storage of hazardous substances are all part of the many options. Touchscreen controls are also possible.